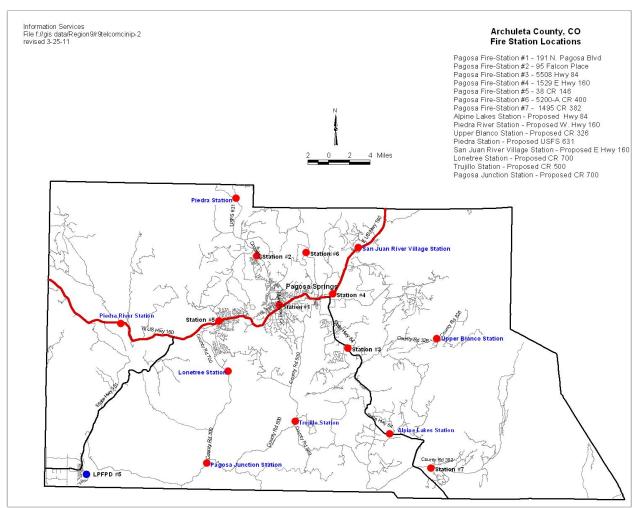

Archuleta County. CO Fire Station Locations

Pagos@ #1 -191 N\_Pagosa Blvd Pagos@ Fire-Station #2 - Q5 Faloon Plaoo Pagos@ Fire-Station #3 - 5508 Hwy 84 Pagos@ Fire-Station #4 -1529 E Hwy 180 Pagos@ Fire-Station #5 - 88 CP 148 Pagosa Fire-Station #6 - 5200-A CP 400 N Pagosa Fire-Station #î - 1495 CP 382 Alpine Lakes Station - Proposed Hwy 84 Piedra Piver Station - Proposed Upper Blanoo Station - Proposed CP 326 Piedra Station - Proposed USFS 631 San Juan Piver Village Station - Proposed E l\_onetree Station - Proposed CP YOU Trujillo Station - Proposed CP 500 Pagosa Junotion Station - Proposed CP YOU